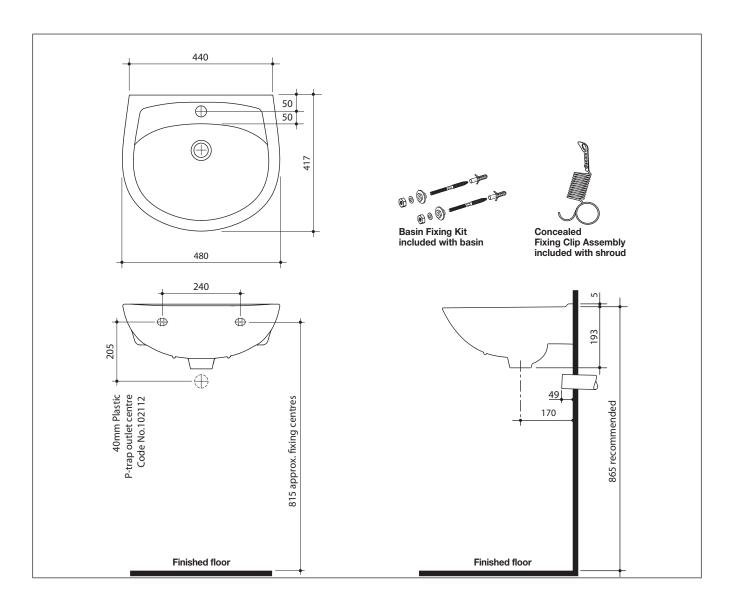

## **Vitreous China Wall Basin**

Basin Size: 480mm x 417mm (nominal)

Mixer is shown for photographic purposes only

| standard Caroma plastic traps.* |                                                                                                                                                                                                                                                                                                                                                                     |
|---------------------------------|---------------------------------------------------------------------------------------------------------------------------------------------------------------------------------------------------------------------------------------------------------------------------------------------------------------------------------------------------------------------|
| Tap Holes:                      | Basin available in: 1 tap hole Code No.CM3115.                                                                                                                                                                                                                                                                                                                      |
| Waste Outlet:                   | Chrome flush fitting waste and white plug supplied, suitable for a 40mm trap connection. Alternative waste options are available — Chrome grate waste and white plug Code No.687328C, Vandal Resistant Flush Fitting Plug and Chrome Waste Code No.687141, Covered Plug and Waste Code No.687142 and Vandal Resistant Covered Chrome Plug and Waste Code No.687143. |
| Bowl Capacity:                  | 4.5 litres to overflow.                                                                                                                                                                                                                                                                                                                                             |
| Overflow:                       | Overflow available only.                                                                                                                                                                                                                                                                                                                                            |
| Colours:                        | White only.                                                                                                                                                                                                                                                                                                                                                         |
| Dimensions:                     | All dimensions are in millimetres and are subject to normal manufacturing variations. Caroma pursues a policy of continuing improvement in design and performance of its products. The right is therefore reserved to vary specifications without notice.                                                                                                           |