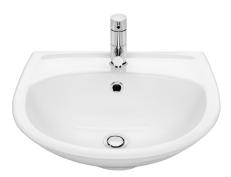

## **Vitreous China Wall Basin**

Basin Size: 480mm x 417mm (nominal)

Mixer is shown for photographic purposes only

| standard Caroma plastic traps.* |                                                                                                                                                                                                                                                                                                                                                                     |
|---------------------------------|---------------------------------------------------------------------------------------------------------------------------------------------------------------------------------------------------------------------------------------------------------------------------------------------------------------------------------------------------------------------|
| Tap Holes:                      | Basin available in: 1 tap hole Code No.CM3115.                                                                                                                                                                                                                                                                                                                      |
| Waste Outlet:                   | Chrome flush fitting waste and white plug supplied, suitable for a 40mm trap connection. Alternative waste options are available — Chrome grate waste and white plug Code No.687328C, Vandal Resistant Flush Fitting Plug and Chrome Waste Code No.687141, Covered Plug and Waste Code No.687142 and Vandal Resistant Covered Chrome Plug and Waste Code No.687143. |
| Bowl Capacity:                  | 4.5 litres to overflow.                                                                                                                                                                                                                                                                                                                                             |
| Overflow:                       | Overflow available only.                                                                                                                                                                                                                                                                                                                                            |
| Colours:                        | White only.                                                                                                                                                                                                                                                                                                                                                         |
| Dimensions:                     | All dimensions are in millimetres and are subject to normal manufacturing variations. Caroma pursues a policy of continuing improvement in design and performance of its products. The right is therefore reserved to vary specifications without notice.                                                                                                           |

The Symphony basins features traditional design for fuss-free maintenance. The basin is suitable for domestic, commercial and accessible applications & complying to AS 1428.1-2009 Amd. 1 using